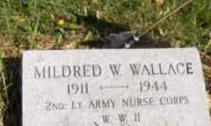

Melinda,

On 30 January 1944 there was a jeep accident in or near Catania [Sicily] two Flight Nurses were wounded, one nurse was killed.

**2Lt Mildred W. WALLACE**, ASN N-760265, from Pennsylvania, 807 MAES,

she was first buried in the temporary American cemetery GELA in plot/grave I-98-1174, date of burial 31 January 1944 after the war she was repatriated and buried in the Redstone Cemetery, Uniontown in Pennsylvania

Attached a picture I found on www.findgrave.com - it is Mildred Wallace's grave.

The picture was taken by Joel F. Gilbert

since Mildred was in your mother's unit, no doubt your mother was at her funeral, maybe your mother remembers this sad day.